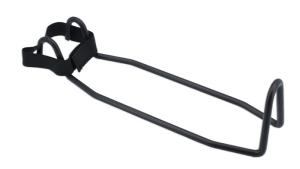

## LTR Handlebar Holder

Designed to keep bars steady and inline while carrying out maintenance on a bicycle. This handlebar holder is ideal for when the bike is being hung in a workstand. By hooking over both the top tube and the bars it prevents the front of the bike from turning whilst being worked on.

## **Additional Information**

- Ensures the handlebar & front wheel remain still.
- · Protective coating to prevent scratching.
- Supplied with a hook & loop strap to secure in place.
- Fits handlebars up to 32mm diameter & top tubes up to 50mm diameter.
- Recommended for when using a workstand, please see Laser Part No. 8193.