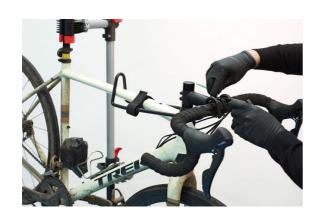

## LTR Handlebar Holder

Designed to keep bars steady and inline while carrying out maintenance on a bicycle. This handlebar holder is ideal for when the bike is being hung in a workstand. By hooking over both the top tube and the bars it prevents the front of the bike from turning whilst being worked on.

## **Additional Information**

- Ensures the handlebar & front wheel remain still.
- · Protective coating to prevent scratching.
- Supplied with a hook & loop strap to secure in place.
- Fits handlebars up to 32mm diameter & top tubes up to 50mm diameter.
- Recommended for when using a workstand, please see Laser Part No. 8193.