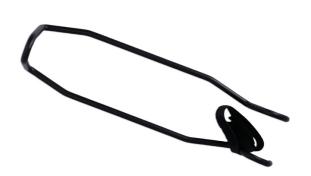

## LTR Handlebar Holder

Designed to keep bars steady and inline while carrying out maintenance on a bicycle. This handlebar holder is ideal for when the bike is being hung in a workstand. By hooking over both the top tube and the bars it prevents the front of the bike from turning whilst being worked on.

## **Additional Information**

- Ensures the handlebar & front wheel remain still.
- · Protective coating to prevent scratching.
- Supplied with a hook & loop strap to secure in place.
- Fits handlebars up to 32mm diameter & top tubes up to 50mm diameter.
- Recommended for when using a workstand, please see Laser Part No. 8193.