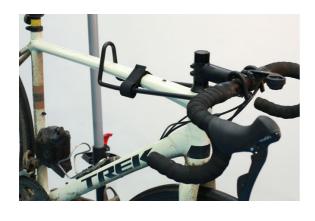

## LTR Handlebar Holder

Designed to keep bars steady and inline while carrying out maintenance on a bicycle. This handlebar holder is ideal for when the bike is being hung in a workstand. By hooking over both the top tube and the bars it prevents the front of the bike from turning whilst being worked on.

## **Additional Information**

- Ensures the handlebar & front wheel remain still.
- · Protective coating to prevent scratching.
- Supplied with a hook & loop strap to secure in place.
- Fits handlebars up to 32mm diameter & top tubes up to 50mm diameter.
- Recommended for when using a workstand, please see Laser Part No. 8193.