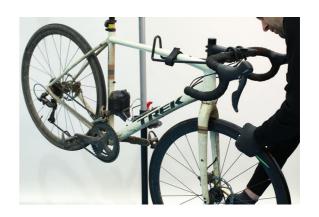

## LTR Handlebar Holder

Designed to keep bars steady and inline while carrying out maintenance on a bicycle. This handlebar holder is ideal for when the bike is being hung in a workstand. By hooking over both the top tube and the bars it prevents the front of the bike from turning whilst being worked on.

## **Additional Information**

- Ensures the handlebar & front wheel remain still.
- · Protective coating to prevent scratching.
- Supplied with a hook & loop strap to secure in place.
- Fits handlebars up to 32mm diameter & top tubes up to 50mm diameter.
- Recommended for when using a workstand, please see Laser Part No. 8193.